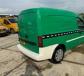

## Opel Combo 7X only export

### General features

| Brand                      | Opel       |
|----------------------------|------------|
| Subcategory                | Closed     |
| Licence plate              | 8-VFG-59   |
| Odometer reading           | 129.812km  |
| Construction year          | 2009       |
| Date of first registration | 06-10-2009 |
| Condition                  | Used       |
| Fuel                       | Diesel     |
| Emission class             | Euro 4     |

### Characteristics

| Empty weight      | 1.210kg |
|-------------------|---------|
| Load capacity     | 500kg   |
| GWV               | 1.710kg |
| Length            | Ocm     |
| Width             | 168cm   |
| Cylinder contents | 1.248cc |