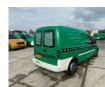

## Opel Combo 7X only export

### General features

| Brand                      | Opel       |
|----------------------------|------------|
| Subcategory                | Closed     |
| Licence plate              | 8-VFG-59   |
| Odometer reading           | 129.812km  |
| Construction year          | 2009       |
| Date of first registration | 06-10-2009 |
| Condition                  | Used       |
| Fuel                       | Diesel     |
| Emission class             | Euro 4     |

### Characteristics

| Empty weight      | 1.210kg |
|-------------------|---------|
| Load capacity     | 500kg   |
| GWV               | 1.710kg |
| Length            | Ocm     |
| Width             | 168cm   |
| Cylinder contents | 1.248cc |