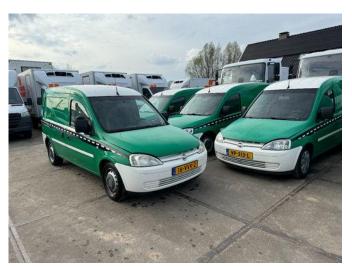

## Opel Combo 7X only export

### General features

| Brand                      | Opel       |
|----------------------------|------------|
| Subcategory                | Closed     |
| Licence plate              | 8-VFG-59   |
| Odometer reading           | 129.812km  |
| Construction year          | 2009       |
| Date of first registration | 06-10-2009 |
| Condition                  | Used       |
| Fuel                       | Diesel     |
| Emission class             | Euro 4     |

### Characteristics

| Empty weight      | 1.210kg |
|-------------------|---------|
| Load capacity     | 500kg   |
| GWV               | 1.710kg |
| Length            | Ocm     |
| Width             | 168cm   |
| Cylinder contents | 1.248cc |