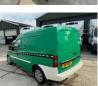

## Opel Combo 7X only export

### General features

| Brand                      | Opel       |
|----------------------------|------------|
| Subcategory                | Closed     |
| Licence plate              | 8-VFG-59   |
| Odometer reading           | 129.812km  |
| Construction year          | 2009       |
| Date of first registration | 06-10-2009 |
| Condition                  | Used       |
| Fuel                       | Diesel     |
| Emission class             | Euro 4     |

### Characteristics

| Empty weight      | 1.210kg |
|-------------------|---------|
| Load capacity     | 500kg   |
| GWV               | 1.710kg |
| Length            | Ocm     |
| Width             | 168cm   |
| Cylinder contents | 1.248cc |