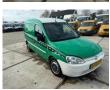

## Opel Combo 7X only export

### General features

| Brand                      | Opel       |
|----------------------------|------------|
| Subcategory                | Closed     |
| Licence plate              | 8-VFG-59   |
| Odometer reading           | 129.812km  |
| Construction year          | 2009       |
| Date of first registration | 06-10-2009 |
| Condition                  | Used       |
| Fuel                       | Diesel     |
| Emission class             | Euro 4     |

### Characteristics

| Empty weight      | 1.210kg |
|-------------------|---------|
| Load capacity     | 500kg   |
| GWV               | 1.710kg |
| Length            | Ocm     |
| Width             | 168cm   |
| Cylinder contents | 1.248cc |